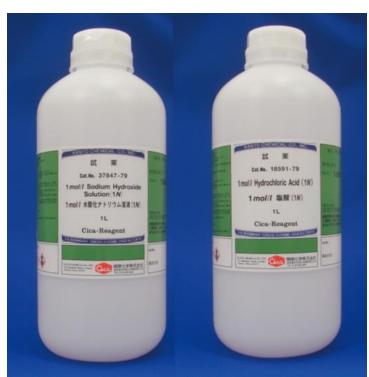

## Solution for volumetric titration

Packaging and quality required for "titration solution" has changed dramatically by the spread of automatic titrator. Since our company decided to line up a series of new titration solution by "1L packaging", please use all means at this opportunity.

## ■ Product List

| Code     | Product name                             | Grade                    | Package |
|----------|------------------------------------------|--------------------------|---------|
| 18595-79 | 0.1mol/l Hydrochloric acid(N/10)         | For volumetric titration | 1L      |
| 18591-79 | 1mol/l Hydrochloric acid(1N)             | For volumetric titration | 1L      |
| 37851-79 | 0.1mol/l Sodium hydroxide solution(N/10) | For volumetric titration | 1L      |
| 37847-79 | 1mol/l Sodium hydroxide solution(1N)     | For volumetric titration | 1L      |