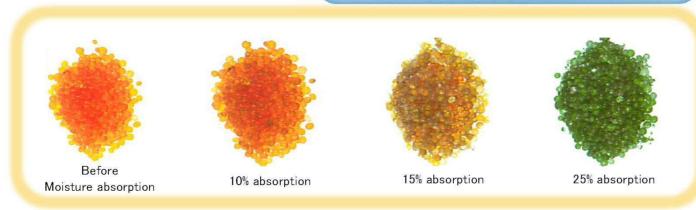

## Cobalt -free Silica gel for drying



New Silica gel is not used poisonous compounds, Cobalt chloride as Indicator and related compounds, is used organic compounds, environmentally and human friendly.

[Silica gel, Blue, NeoBLUE®] changes red-purple color from blue after absorption moisture.

[Silica gel, Orange] changes green color from orange after absorption moisture.

Multiple times available after 3hours drying with 100~130°C

### Appearance

### NeoBLUE® Appearance



# Silica gel, Orange absorption % and Color changing



### **■** Product List

| Cat.No.  | Product Name                               | Grade      | Package<br>size |
|----------|--------------------------------------------|------------|-----------------|
| 37047-02 | Silica gel, Orange, middle granule         |            | 500g            |
| 37047-82 | Silica gel, Orange, middle granule         |            | 12.5kg          |
| 37489-08 | Silica gel, Blue, middle granule, NeoBLUE® | for drying | 500g            |
| 37489-84 | Silica gel, Blue, middle granule, NeoBLUE® | for drying | 13kg            |



## Search product, CAS, keyword, ...

https://cica-web.kanto.co.jp/CicaWeb/servlet/wsj.front.LogonSvlt?lang=En





#### REAGENT DIVISION

East Muromachi Mitsui BLDG, 2-1, Nihonbashi Muromachi 2-chome, Chuo-ku, Tokyo, 103-0022 JAPAN

> T